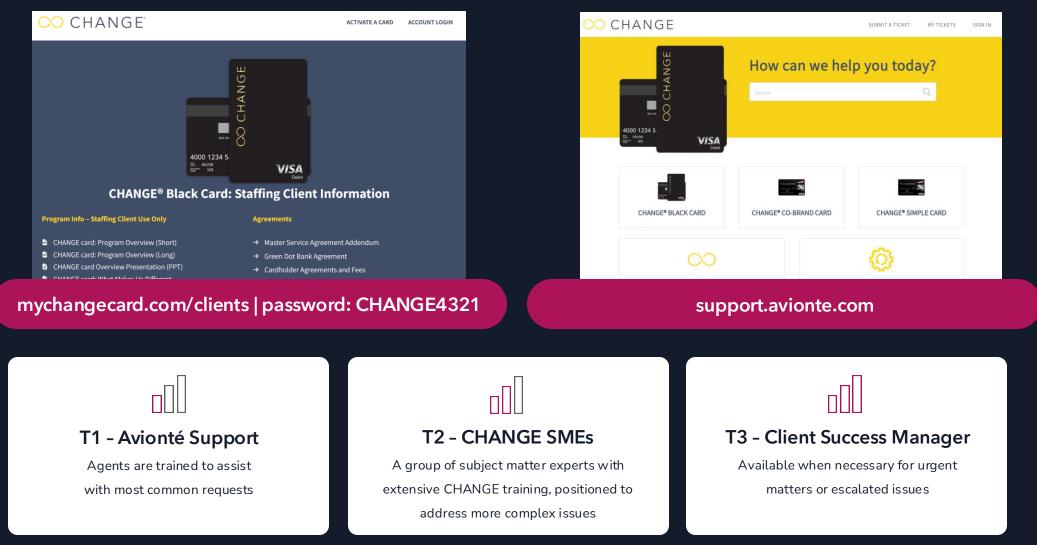

### AVIONTÉ SUPPORT CENTER FIRST LINE Agents review and troubleshoot most issues. An agent begins the process immediately.

### CHANGE SMEs SECOND LINE

Specialists in CHANGE receive escalation from first line. SMEs handle more complex issues.

### CLIENT SUCCESS MANAGER THIRD LINE

Michael receives SME escalations regarding code and monitors to ensure critical issues are resolved.

### HOW TO MOVE FORWARD

- As you consider CHANGE<sup>®</sup>, our sales team will arrange for a conference call to discuss any questions you might have.
- We will send you a simple diligence application required by banking regulations.
- Upon approval, you will sign a sponsor bank agreement and order form.
- An implementation ticket will be opened. Full implementation/training SLA = 21 calendar days.
- Product, training materials, and FAQs are available on Knowledge Base and at mychangecard.com/clients.