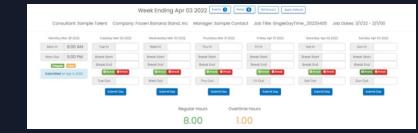

#### TALENT SUBMITS THEIR TIME

Talent submits daily time for manager approval in Avionté BOLD.

.