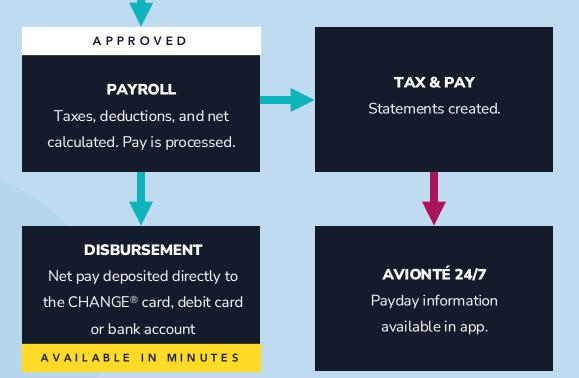

### NET PAY EVENT INITIATED

- 1. By your agency
- 2. By an Avionté-approved transaction through BOLD for CHANGE Net Pay™
- 3. Or by your agency's internal accounting service or payroll software provider, either for a single employee or multiple employees

### **DELIVERY** Net payment message is delivered to the processor.

**DEBIT** Funds are debited from your business' pre-funding account.

### **PAYMENT ENDPOINT**

Employee logs into their Disbursements account and selects payment endpoint.

- If employee has a CHANGE<sup>®</sup> account, it is credited immediately.
- If employee uses a bank account, they can direct money to that account or another debit card.\*

#### DISBURSEMENT

Employee account(s) credited on the CHANGE

Disbursements<sup>™</sup> platform.

#### AVAILABLE IN MINUTES

\*\$1.00 per transaction charged to staffing clients for disbursements made to DBA accounts.

.