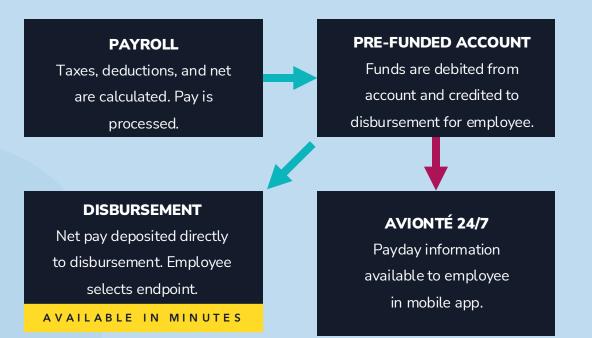

### **DELIVERY** Net payment message is delivered to the processor.

**DEBIT** Funds are debited from your business' pre-funding account.

### **PAYMENT ENDPOINT**

Employee logs into their Disbursements account and selects payment endpoint.

- If employee has a CHANGE<sup>®</sup> account, it is credited immediately.
- If employee uses a bank account, they can direct money to that account or another debit card.\*

#### DISBURSEMENT

Employee account(s) credited on the CHANGE

Disbursements<sup>™</sup> platform.

#### AVAILABLE IN MINUTES

\*\$1.00 per transaction charged to staffing clients for disbursements made to DBA accounts.

.