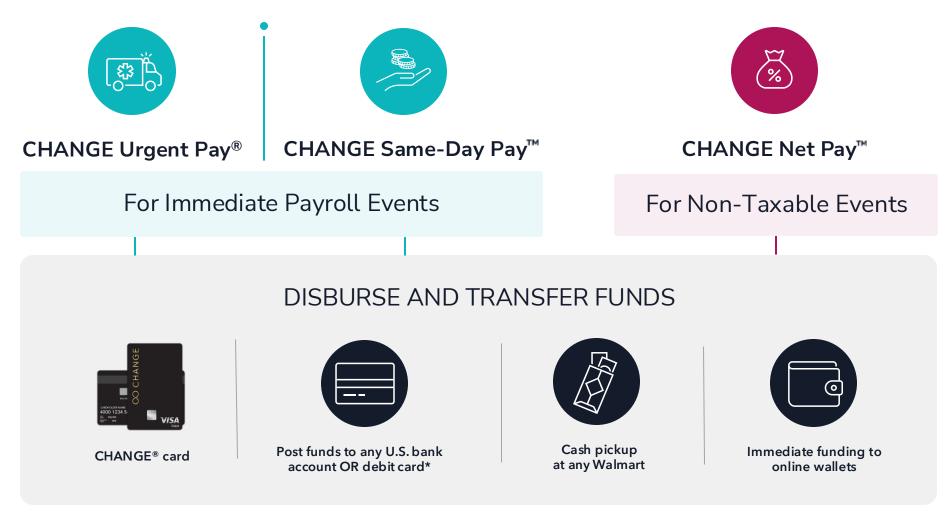

### **CHANGE DISBURSEMENTS™**

Solve for multiple payout needs in the digital economy with CHANGE Urgent Pay<sup>®</sup>, Same-Day Pay<sup>™</sup>, and Net Pay<sup>™</sup>. A range of payment options to fit the needs of today's rapidly evolving, diverse workforce.

# **CHANGE Disbursements<sup>™</sup> Platform**

\*\$1.00 per transaction charged to staffing clients for disbursements made to DBA accounts.

### CHANGE URGENT PAY®

One-off transactions that help or reward employees. Talent doesn't need to pay this back.

### CHANGE SAME-DAY PAY<sup>™</sup>

Payment for hours worked made available in minutes.

### CHANGE NET PAY<sup>™</sup>

Send payments to talent outside your agency's standard payroll workflow

### **PAYMENT ENDPOINT**

Employee logs into their Disbursements account and selects payment endpoint.

- If employee has a CHANGE<sup>®</sup> account, it is credited immediately.
- If employee uses a bank account, they can direct money to that account or another debit card.\*

#### DISBURSEMENT

Employee account(s) credited on the CHANGE

Disbursements<sup>™</sup> platform.