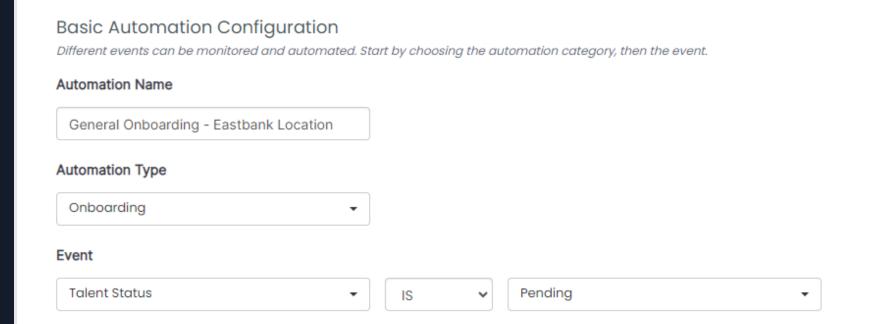

## **Configuring Automation**

### What's New

#### Conditions for Rules

- Talent Status
  - Talent Address
  - Talent Home Office

#### **Conditions for Rules**

- Talent Status
  - Talent Address
  - Talent Home Office
- Pipeline/Nomination Stage
  - Talent Address
  - Talent Home Office
  - Company/Company Office

Add Condition

### What's New

Completion actions enhanced:

- Pipeline into Nomination
- Rule Chaining