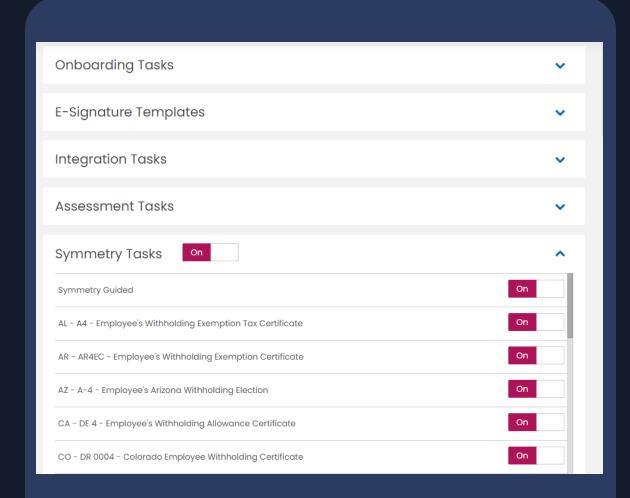

#### **INTEGRATIONS**

Currently for US clients: Symmetry forms and Equifax I-9

### Symmetry

- API integration included with Onboarding;
   easier than self-managing Adobe templates
- Currently supports US (English) forms

### Symmetry

- API integration included with Onboarding;
   easier than self-managing Adobe templates
- Currently supports US (English) forms
- Withholding information maps to Back Office
- Mobile-friendly! Preferred way to collect state and federal withholding