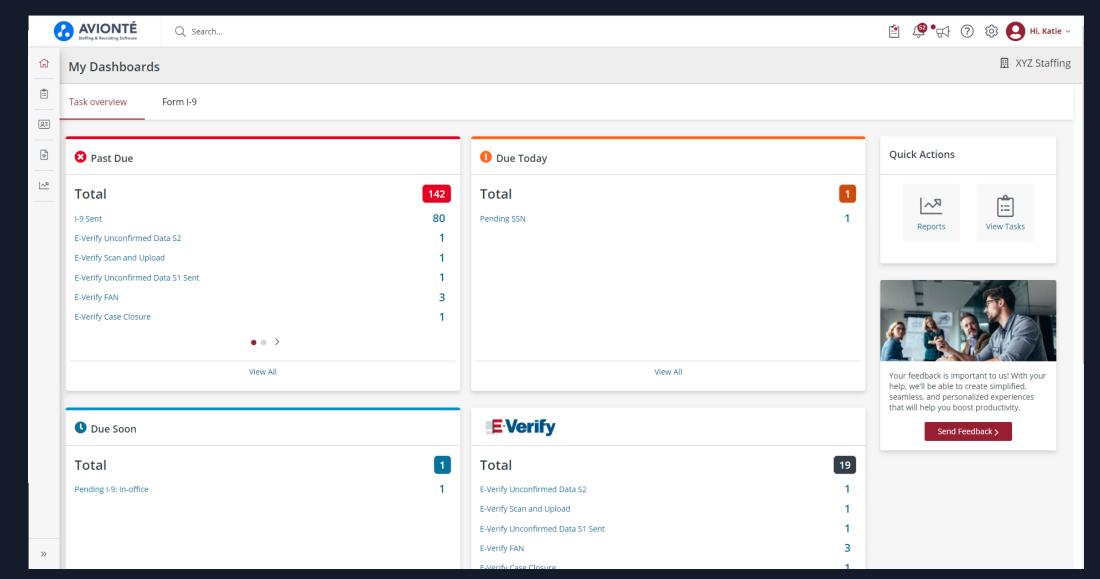

### MyDashboard Widgets

There are three widgets that work with Avionté 24/7 Onboarding

- Onboarding Tasks Widget
  - o Extra tracking items such as overdue tasks and a link to the Equifax i9 dashboard
    - You can update the FEIN the i9 was placed under if it was done in error

## Where you can take action on your TNCs!

#### MyDashboard Widgets

There are three widgets that work with Avionté 24/7 Onboarding

- E-Verify Case Management Widget
  - You can review pending items with the i9 and there are filters if you want to review for specific offices, users, or date ranges