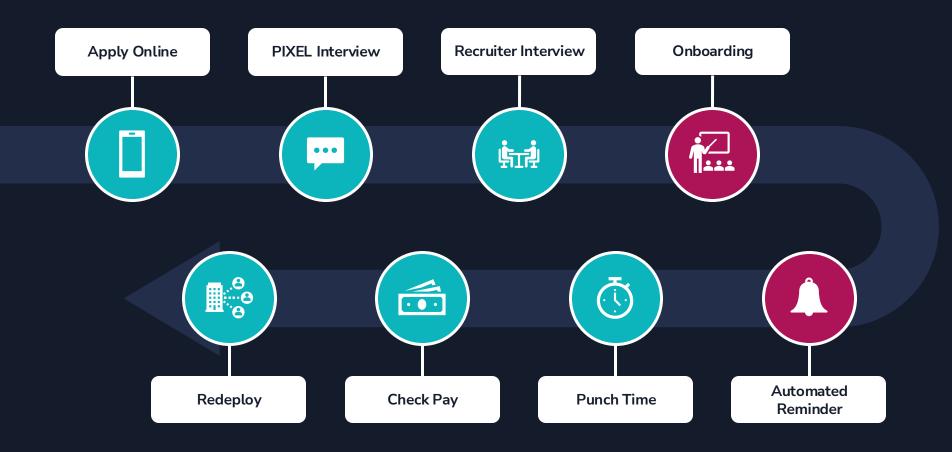

### Avionté 24/7 Mobile Talent Enablement

## 24/7 Onboarding vs Legacy Onboarding

#### **INTEGRATIONS**

Currently for US clients: Symmetry forms and Equifax I-9

#### **NOTIFICATIONS**

Beyond email: In-app & text notifications

#### **AUTOMATION**

Workflows send based on Status & Stage changes

#### **MOBILE APP**

Talent go to mobile onboarding with the click of a link

Avionté 24/7 Onboarding includes engagement with project management team