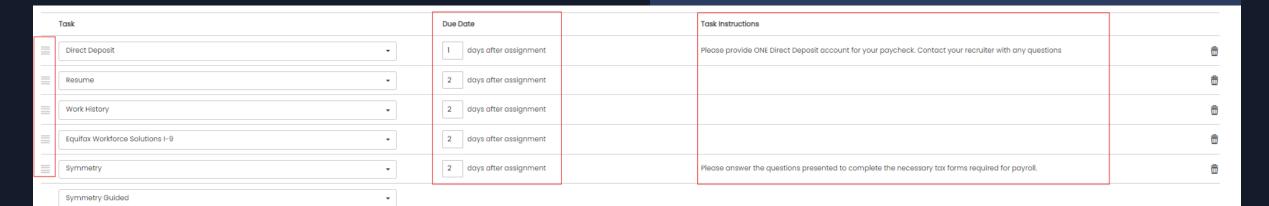

# Onboarding Workflows

#### Workflows versus Legacy Packets

- Task order Requirements
- Personal information Verification
- Set Due Dates
- Onboarding Reminder Configuration (with Avionté PIXEL only)