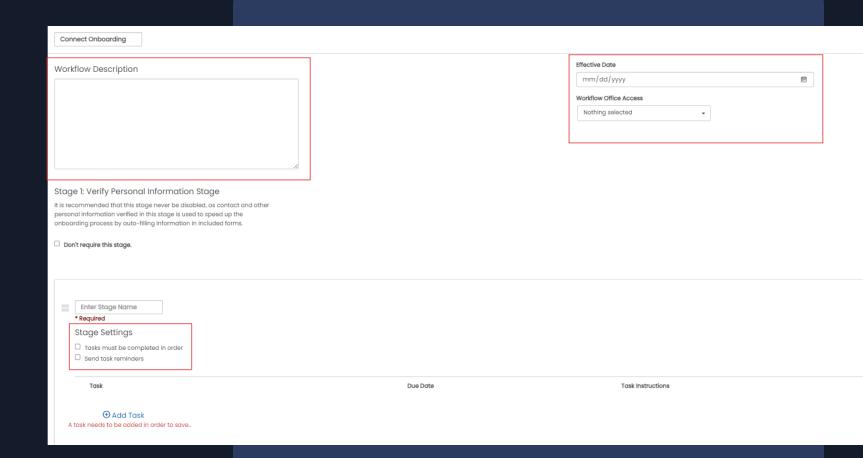

# Onboarding Workflows

#### Workflows versus Legacy Packets

- Task order Requirements
- Personal information Verification
- Set Due Dates
- Onboarding Reminder Configuration (with Avionté PIXEL only)

#### Stage 1: Verify Personal Information Stage

It is recommended that this stage never be disabled, as contact and other personal information verified in this stage is used to speed up the onboarding process by auto-filling information in included forms.

Don't require this stage.