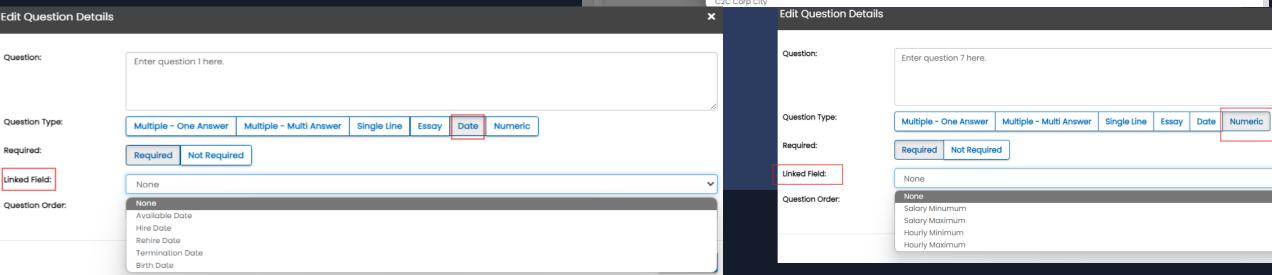

### Adobe

- Reasons to still use Adobe:
  - Key mappings still exclusively in Adobe
  - Counter-signing
- Not mobile-friendly, but still able to be completed via app
- Previously completed & historical
   Adobe documents will not go away

### Adobe

What is the Adobe experience like?

- Key mappings still exclusively in Adobe
  - o W2 electronic consent
- Not mobile-friendly, but still able to be completed via app
- Previously completed & historical
   Adobe documents will not go away

### Adobe

You can still use Adobe!

- Key mappings still exclusively in Adobe
- Not mobile-friendly view of document,
   but still able to be completed via app
   with mobile-friendly signature
- Previously completed & historical
   Adobe documents will not go away

### Symmetry

- API integration included with Onboarding;
   easier than self-managing Adobe templates
- Currently supports US (English) forms

### Symmetry

- API integration included with Onboarding;
   easier than self-managing Adobe templates
- Currently supports US (English) forms
- Withholding information maps to Back Office
- Mobile-friendly! Preferred way to collect state and federal withholding

### **Symmetry**

- API integration included with Onboarding;
   easier than self-managing Adobe templates
- Currently supports US (English) forms
- Withholding information maps to Back Office
- Mobile-friendly! Preferred way to collect state and federal withholding
- "Guided" option for Pipeline/Nomination: looks at worksite & residential address to determine correct forms for Talent