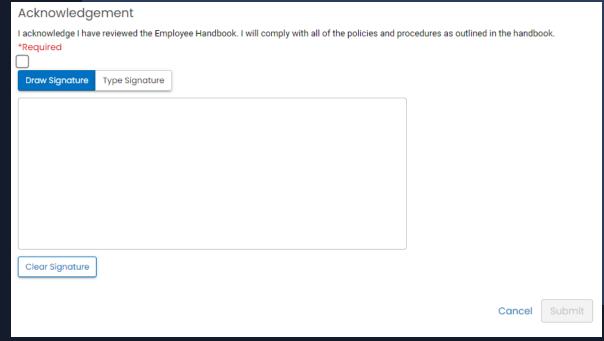

### Questionnaires

In addition to Adobe, Talent

Questionnaires are a great option!

- Mapping options
- Ability to add signature or initials
  - o Only one signer

### Questionnaires

In addition to Adobe, Talent

Questionnaires are a great option!

- Mapping options
- Ability to add signature or initials
  - o Only one signer

Thank you for testing!

Sent Date: 7/5/2024 2:01:41 PM

### Questionnaires

- Now viewable by talent after signing
- Audit abilities: Time and Date listed beneath the signature line once completed for talent and end users
- HCM User can view in Talent >
   Documents (in addition to Talent >
   Results)