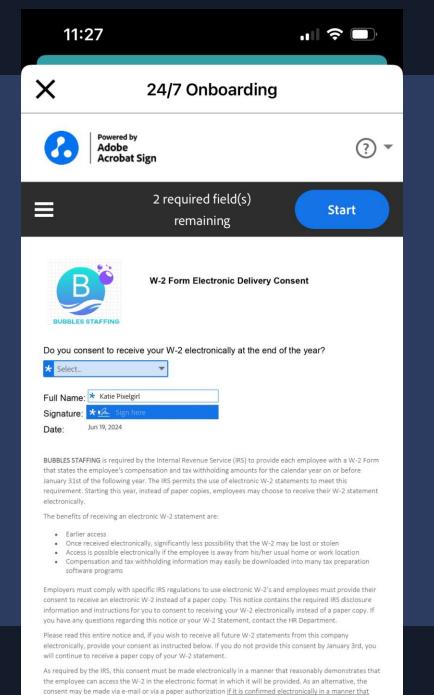

### Adobe

- Reasons to still use Adobe:
  - Key mappings still exclusively in Adobe
  - Counter-signing
- Not mobile-friendly, but still able to be completed via app
- Previously completed & historical
   Adobe documents will not go away

### Adobe

What is the Adobe experience like?

- Key mappings still exclusively in Adobe
  - o W2 electronic consent
- Not mobile-friendly, but still able to be completed via app
- Previously completed & historical
   Adobe documents will not go away

### Adobe

You can still use Adobe!

- Key mappings still exclusively in Adobe
- Not mobile-friendly view of document,
   but still able to be completed via app
   with mobile-friendly signature
- Previously completed & historical
   Adobe documents will not go away