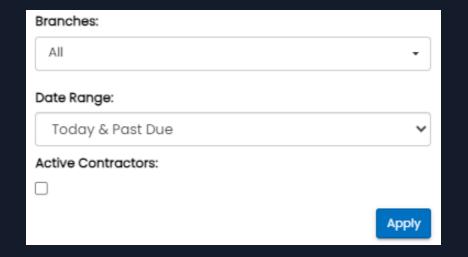

#### **MyDashboard Widgets**

There are three widgets that work with Avionté 24/7
Onboarding

- Expiring Certifications Widget
  - o You can review certifications that are set to expire.

| Y Expiring Certif     | icates Today & Past Due           | ×               |
|-----------------------|-----------------------------------|-----------------|
| Name                  | Certificate                       | Expire Date     |
| Charles Barrett       | LSSP                              | Mar 31,<br>2024 |
| Peter Holm            | Forklift                          | Jul 12, 2023    |
| Anthony NaSal         | Protective Agent Services         | Aug 14,<br>2023 |
| Nancy<br>Nightengale  | Registered Nurse (RN)             | Sep 29,<br>2023 |
| Test_ Morris          | Forklift                          | Dec 31,<br>2023 |
| Deonardo<br>LiCaprio  | Nurse Practitioner (NP)           | Feb 23,<br>2024 |
| Tiffany Pederson      | CPR                               | Nov 8,<br>2023  |
| Tiffany Pederson      | Registered Nurse (RN)             | Oct 18,<br>2023 |
| Nicolle<br>Kubitschek | Forklift                          | Feb 23,<br>2024 |
| Stephanie Juarez      | Certified Nursing Assistant (CNA) | Feb 1, 2023     |