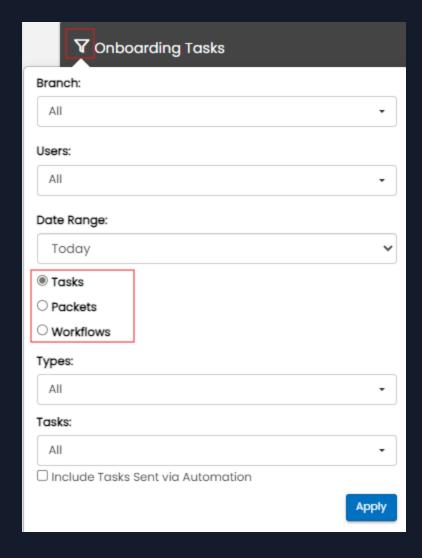

### **Due Date**

Can be set up under the workflow for automations or on the talent Questionnaires

- Can be added on the task level
- Can be added in the workflows
- Trackable in reports as well as the Onboarding Task widget