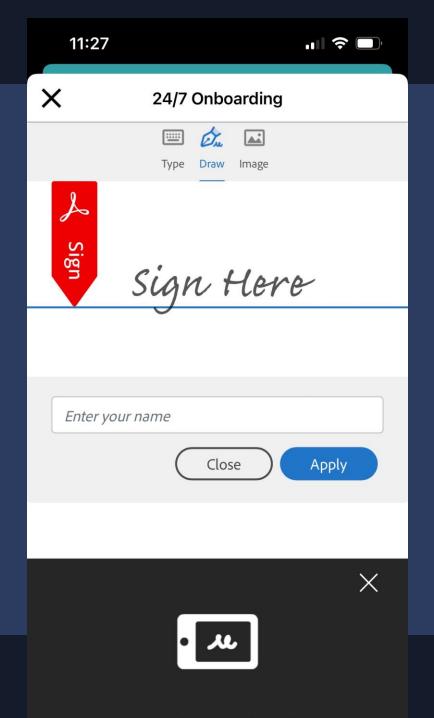

### Questionnaires

In addition to Adobe, Talent

Questionnaires are a great option!

- Mapping options
- Ability to add signature or initials
  - o Only one signer

### Questionnaires

In addition to Adobe, Talent

Questionnaires are a great option!

- Mapping options
- Ability to add signature or initials
  - o Only one signer

Thank you for testing!

Sent Date: 7/5/2024 2:01:41 PM