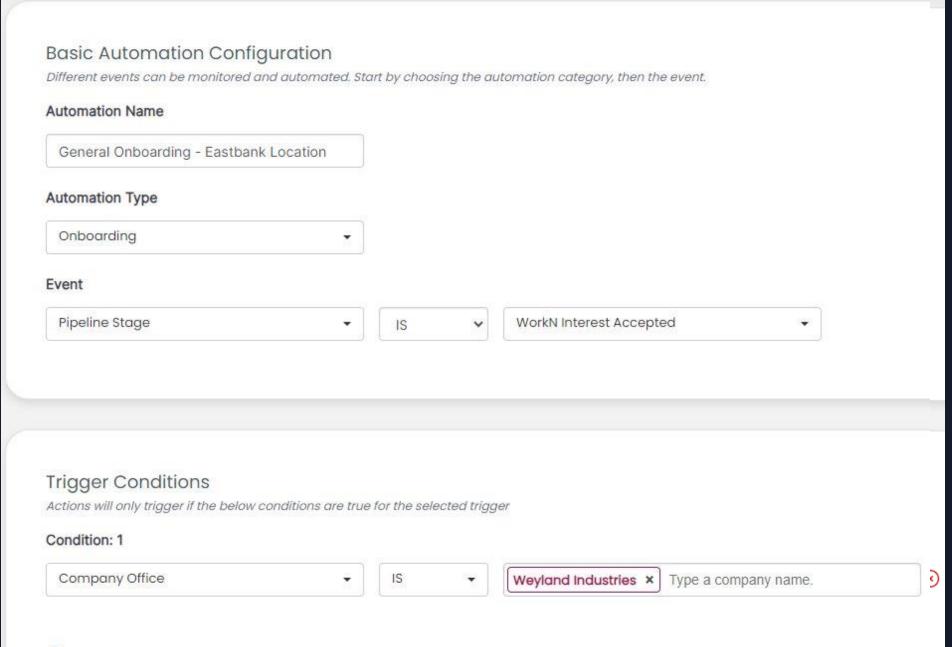

#### **Conditions for Rules**

- Talent Status
  - Talent Address
  - Talent Home Office
- Pipeline/Nomination Stage
  - Talent Address
  - Talent Home Office
  - Company/Company Office

Add Condition

### What's New

Completion actions enhanced:

- Pipeline into Nomination
- Rule Chaining