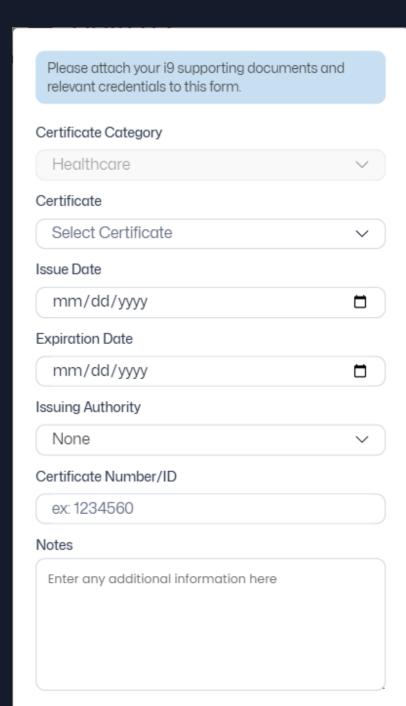

### **Recruiter Setup View**

| Set up | your due date configuration and a short description of the task below |
|--------|-----------------------------------------------------------------------|
| Task   | Due                                                                   |
| 5      | Days after tasks assignment                                           |
| Task   | Instructions                                                          |
| If yo  | ou have no Certifications, please submit as blank. Thanks!            |
|        |                                                                       |
|        |                                                                       |
|        |                                                                       |
|        |                                                                       |
|        |                                                                       |
| Cartif | fications Details                                                     |
|        | et required and optional fields for this Certification Task           |
|        | Certificate Category                                                  |
|        | Required                                                              |
|        | Certificate                                                           |
|        | Required                                                              |
|        | Issue Date                                                            |
|        | Required                                                              |
|        | Expiration Date                                                       |
|        | Optional                                                              |
|        | Issuing Authority                                                     |
|        | Required                                                              |
|        | Certificate Number/ID                                                 |
|        | Required                                                              |
|        | Required                                                              |
|        | Notes                                                                 |
|        | Notes Required                                                        |
|        | Notes Required Document Attachment(s)                                 |
|        | Notes Required                                                        |

### **Talent View**

| Certificate                                                                                                                                                                          |         |
|--------------------------------------------------------------------------------------------------------------------------------------------------------------------------------------|---------|
| Select Certificate                                                                                                                                                                   | ~       |
| Certificate name is required.                                                                                                                                                        |         |
| Issue Date                                                                                                                                                                           |         |
| mm/dd/yyyy                                                                                                                                                                           |         |
| Issue date is required.                                                                                                                                                              |         |
| Expiration Date                                                                                                                                                                      |         |
| mm/dd/yyyy                                                                                                                                                                           |         |
| Issuing Authority                                                                                                                                                                    |         |
| None                                                                                                                                                                                 | ~       |
| Certificate Number/ID                                                                                                                                                                |         |
| ex: 1234560                                                                                                                                                                          |         |
| Certificate number is required.                                                                                                                                                      |         |
| Notes                                                                                                                                                                                |         |
| Enter any additional information here                                                                                                                                                |         |
| Notes is required.                                                                                                                                                                   |         |
| Upload Current Document(s)  Please upload supporting documentation or image this Certification. The expiration date associated w documents will match the Certification's Expiration | ith the |
| Upload Certification Document                                                                                                                                                        |         |
| Upload Document is required.                                                                                                                                                         |         |