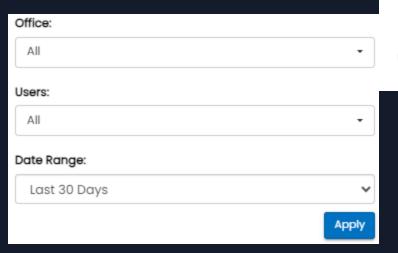

#### MyDashboard Widgets

There are three widgets that work with Avionté 24/7 Onboarding

- E-Verify Case Management Widget
  - You can review pending items with the i9 and there are filters if you want to review for specific offices, users, or date ranges

- Draft
- 0 Unconfirmed Data
- 2 Photo Match
- O Scan And Upload
- 0 Manual Review
- l Pending Referral
- 1 Referred
- 0 Queued