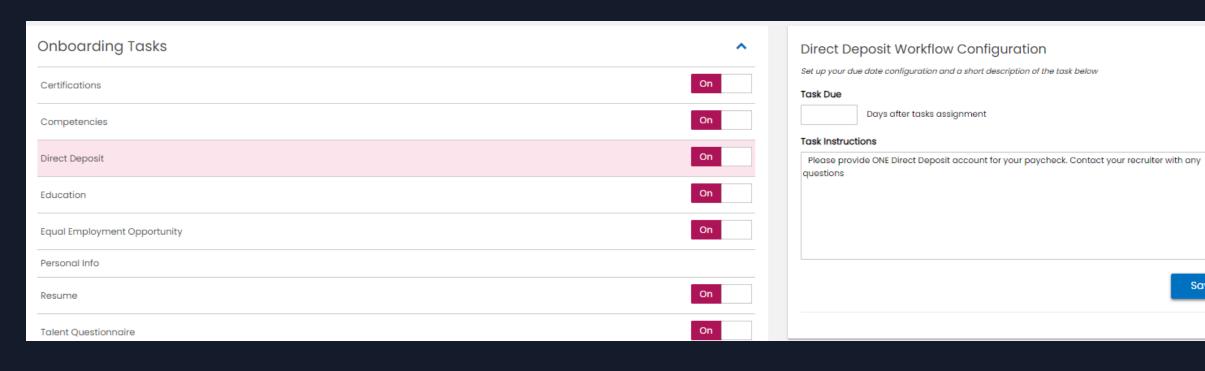

### **Due Date**

Can be set up under the workflow for automations or on the talent Questionnaires

- Can be added on the task level
- Can be added in the workflows
- Trackable in reports as well as the Onboarding Task widget

### Instructions

You can now add in instructions in a few different places

- Talent Questionnaire
- Symmetry Workflow
- Onboarding Tasks

I acknowledge that I have received a paper or electronic copy, and will read, the company's Associate Employee Handbook. I understand that I am an employee-at-will of the