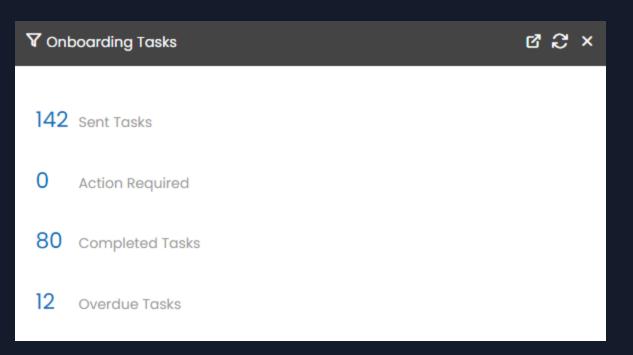

### MyDashboard Widgets

There are three widgets that work with Avionté 24/7 Onboarding

- Onboarding Tasks Widget
  - o Extra tracking items such as overdue tasks and a link to the Equifax i9 dashboard
    - You can update the FEIN the i9 was placed under if it was done in error