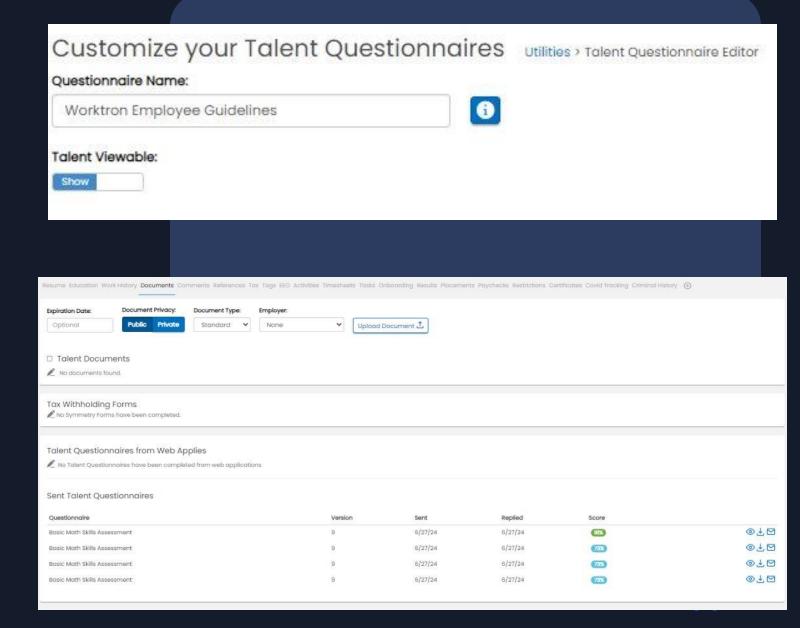

#### **Talent Questionnaires**

Handbook Acknowledgment

Completed on: Wednesday, February 14, 2024 at 1:59 PM

### **Due Date**

Can be set up under the workflow for automations or on the talent Questionnaires

- Can be added on the task level
- Can be added in the workflows
- Trackable in reports as well as the Onboarding Task widget