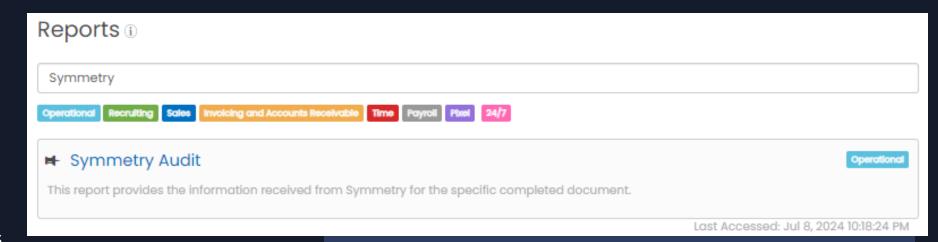

#### Reports

Last Accessed: Jul 8, 2024 7:31:21 PM

There are two main reports

- Avionté 24/7 Onboarding Workflow Detail
- Symmetry Audit Report

#### Reports

- Symmetry Audit
  - Goes into detail as to the Employer/ FEIN attached to the Federal and or State W4, talent name and address, form ID, form name, form version, sent date, and completed date