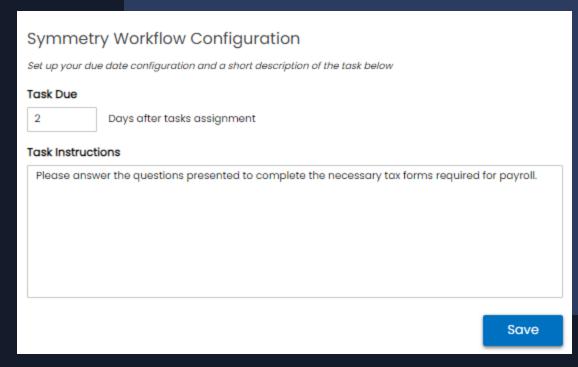

### Symmetry Tax (FEDERAL - W-

Please answer the questions presented to complete the necessary tax forms required for payroll.

### **Recruiter Setup View**

| Set up | your due date configuration and a short description of the task below |
|--------|-----------------------------------------------------------------------|
| Task   | Due                                                                   |
| 5      | Days after tasks assignment                                           |
| Task   | Instructions                                                          |
| If yo  | ou have no Certifications, please submit as blank. Thanks!            |
|        |                                                                       |
|        |                                                                       |
|        |                                                                       |
|        |                                                                       |
|        |                                                                       |
| Cartif | fications Details                                                     |
|        | et required and optional fields for this Certification Task           |
|        | Certificate Category                                                  |
|        | Required                                                              |
|        | Certificate                                                           |
|        | Required                                                              |
|        | Issue Date                                                            |
|        | Required                                                              |
|        | Expiration Date                                                       |
|        | Optional                                                              |
|        | Issuing Authority                                                     |
|        | Required                                                              |
|        | Certificate Number/ID                                                 |
|        | Required                                                              |
|        | Required                                                              |
|        | Notes                                                                 |
|        | Notes Required                                                        |
|        | Notes Required Document Attachment(s)                                 |
|        | Notes Required                                                        |