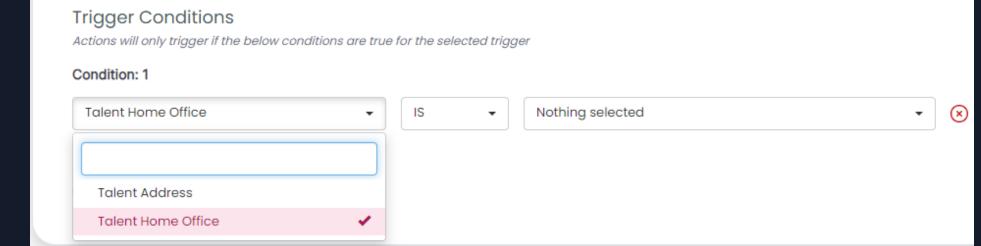

#### Conditions for Rules

- Talent Status
  - Talent Address
  - Talent Home Office

#### **Conditions for Rules**

- Talent Status
  - Talent Address
  - Talent Home Office
- Pipeline/Nomination Stage
  - Talent Address
  - Talent Home Office
  - Company/Company Office

Add Condition