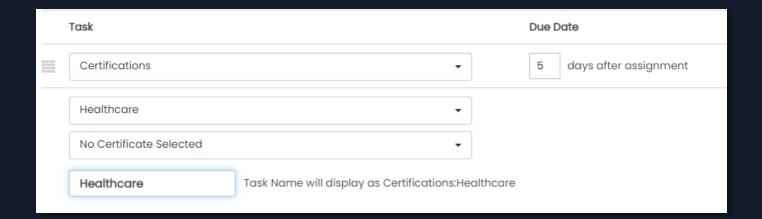

### **Certification Task Enhancements**

Current Certifications task caused too much drop-off during Onboarding, so we made the following changes for Avionté 24/7 Onboarding clients:

- Ability to request <u>specific</u> Certification(s) via Talent task
- Ability to limit what category of Certificates a Talent can view in the task
- Improved UI; better Talent experience
- Ability to send multiple Certification tasks within one workflow; append task name
- Require specific fields for the Certification task

### **Recruiter Setup View**

| Set up | your due date configuration and a short description of the task below |
|--------|-----------------------------------------------------------------------|
| Task   | Due                                                                   |
| 5      | Days after tasks assignment                                           |
| Task   | Instructions                                                          |
| If yo  | ou have no Certifications, please submit as blank. Thanks!            |
|        |                                                                       |
|        |                                                                       |
|        |                                                                       |
|        |                                                                       |
|        |                                                                       |
| Cartif | fications Details                                                     |
|        | et required and optional fields for this Certification Task           |
|        | Certificate Category                                                  |
|        | Required                                                              |
|        | Certificate                                                           |
|        | Required                                                              |
|        | Issue Date                                                            |
|        | Required                                                              |
|        | Expiration Date                                                       |
|        | Optional                                                              |
|        | Issuing Authority                                                     |
|        | Required                                                              |
|        | Certificate Number/ID                                                 |
|        | Required                                                              |
|        | Required                                                              |
|        | Notes                                                                 |
|        | Notes Required                                                        |
|        | Notes Required Document Attachment(s)                                 |
|        | Notes Required                                                        |