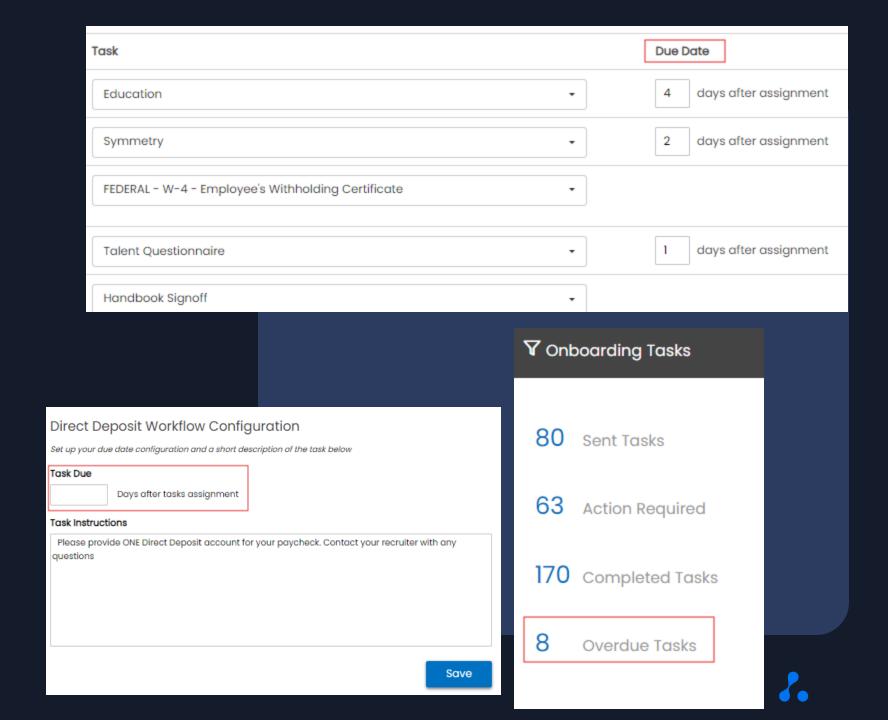

### **Due Date**

Can be set up under the workflow for automations or on the talent Questionnaires

- Can be added on the task level
- Can be added in the workflows
- Trackable in reports as well as the Onboarding Task widget

### **Recruiter Setup View**

| Set up | your due date configuration and a short description of the task below |
|--------|-----------------------------------------------------------------------|
| Task   | Due                                                                   |
| 5      | Days after tasks assignment                                           |
| Task   | Instructions                                                          |
| If yo  | ou have no Certifications, please submit as blank. Thanks!            |
|        |                                                                       |
|        |                                                                       |
|        |                                                                       |
|        |                                                                       |
|        |                                                                       |
| Cartif | fications Details                                                     |
|        | et required and optional fields for this Certification Task           |
|        | Certificate Category                                                  |
|        | Required                                                              |
|        | Certificate                                                           |
|        | Required                                                              |
|        | Issue Date                                                            |
|        | Required                                                              |
|        | Expiration Date                                                       |
|        | Optional                                                              |
|        | Issuing Authority                                                     |
|        | Required                                                              |
|        | Certificate Number/ID                                                 |
|        | Required                                                              |
|        | Required                                                              |
|        | Notes                                                                 |
|        | Notes Required                                                        |
|        | Notes Required Document Attachment(s)                                 |
|        | Notes Required                                                        |

### MyDashboard Widgets

There are three widgets that work with Avionté 24/7 Onboarding

- Onboarding Tasks Widget
  - o Extra tracking items such as overdue tasks and a link to the Equifax i9 dashboard
    - You can update the FEIN the i9 was placed under if it was done in error