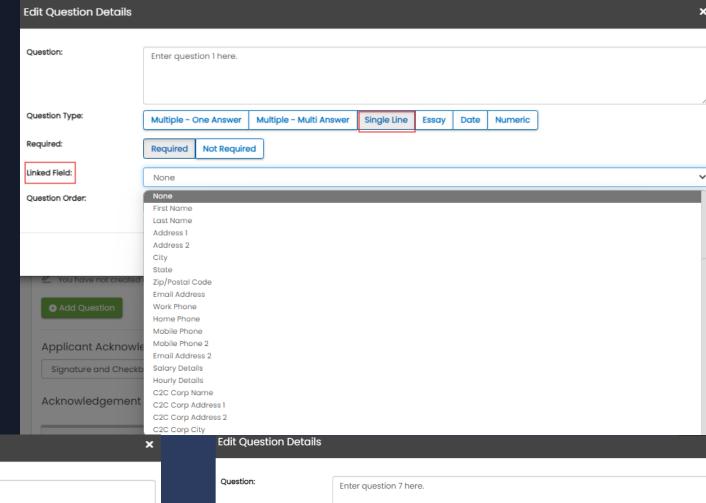

### Questionnaires

In addition to Adobe, Talent

Questionnaires are a great option!

- Mapping options
- Ability to add signature or initials
  - o Only one signer

### Questionnaires

In addition to Adobe, Talent

Questionnaires are a great option!

- Mapping options
- Ability to add signature or initials
  - o Only one signer

Thank you for testing!

Sent Date: 7/5/2024 2:01:41 PM

### Questionnaires

- Now viewable by talent after signing
- Audit abilities: Time and Date listed beneath the signature line once completed for talent and end users
- HCM User can view in Talent >
   Documents (in addition to Talent >
   Results)

### **Due Date**

Can be set up under the workflow for automations or on the talent Questionnaires

- Can be added on the task level
- Can be added in the workflows
- Trackable in reports as well as the Onboarding Task widget

### Instructions

You can now add in instructions in a few different places

- Talent Questionnaire
- Symmetry Workflow
- Onboarding Tasks

I acknowledge that I have received a paper or electronic copy, and will read, the company's Associate Employee Handbook. I understand that I am an employee-at-will of the