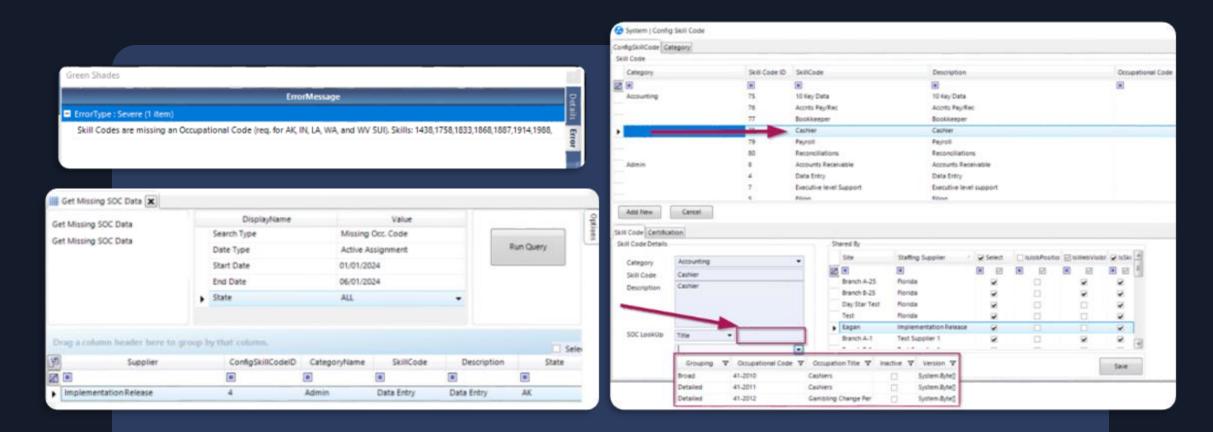

# Standard Occupational Codes Required for filing in AK, IN, LA, SC, WA, and WV

Run our standard AQ at your convenience to stay compliant!