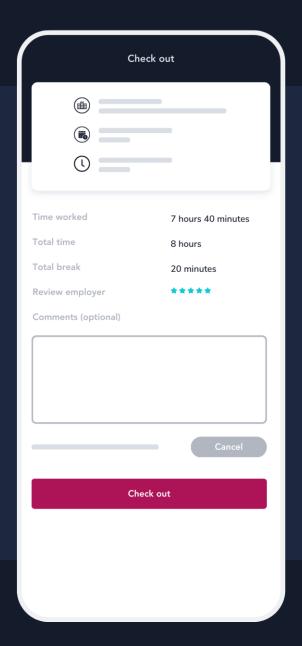

# Activate Talent and Track Time

Give talent visibility to their schedule and time tracking

- Empower talent to manage their schedule, track time rate their experience, and redeploy from the app – in real time.
- Automate alerts and notifications to keep talent aware of time to clock in and out