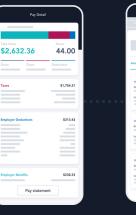

|                                                                        | Pay De               | etail              |
|------------------------------------------------------------------------|----------------------|--------------------|
|                                                                        |                      |                    |
|                                                                        | Take home \$2,632.36 | Hours <b>44.00</b> |
|                                                                        | Gross Taxes          | Deductions         |
|                                                                        | Taxes                | \$1,754.2          |
|                                                                        |                      |                    |
|                                                                        | Employer Deductions  | \$313.4            |
|                                                                        |                      |                    |
| W-2 Wage and Tax Statement Tax Year                                    |                      |                    |
| C—For EMPLOYEE'S RECORDS<br>lotice to Employee on the back of Copy B.) |                      |                    |
|                                                                        | Employer Benefits    | \$238.3            |
|                                                                        | Pay state            | ement              |

### Track Pay

Deliver instant access to payday and year-end tax information for talent.

- Reduce anxiety with transparent access to pay and tax statements.
- Authentication keeps sensitive information such as personal pay data secure.
- Empower talent to take charge of their financial wellness.