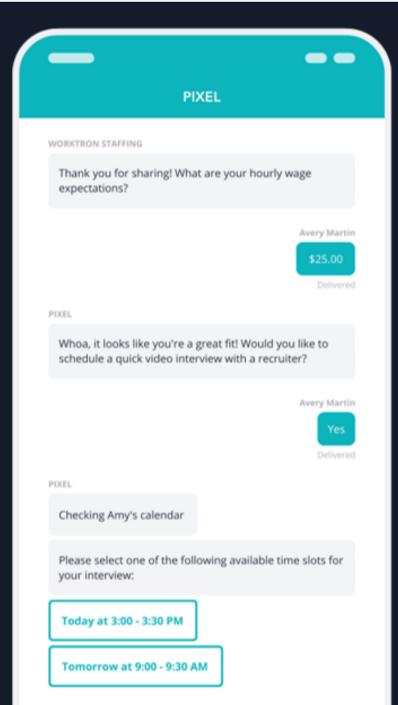

### **Engage Talent**

Automate repetitive, low-value tasks so teams can focus on impactful talent interactions.

- Trigger conversational interviews via Gen AI chatbot to screen talent for open roles.
- Determine best-fit with detailed postinterview reports and scores.
- Infuse communications and notifications throughout the talent lifecycle to drive engagement, retention, and loyalty.

### **Interview Chatbot**

- Trigger custom interviews conducted by chatbot via job board or web application
- Generative AI provides a human touch and more conversational interviews
- Automatically schedule follow-up interview based on responses