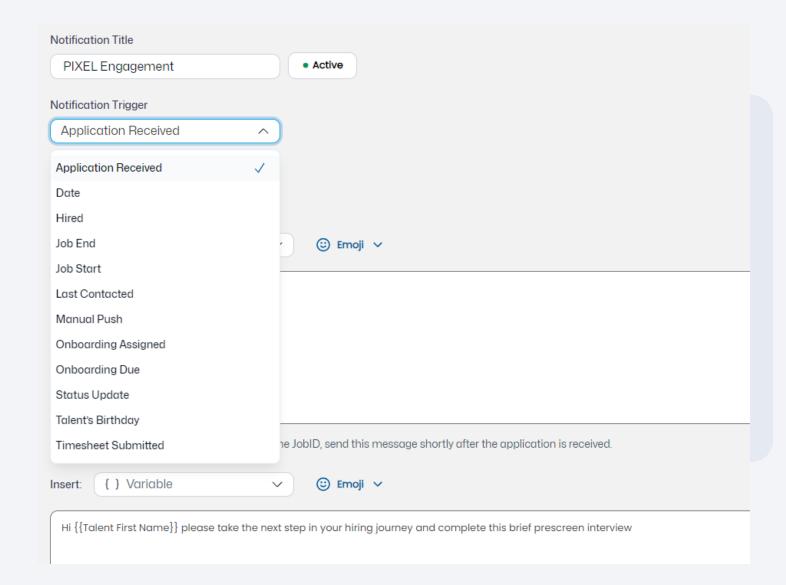

### **Talent Notifications**

#### Configure talent engagement points

- Automate important engagement points
- Send In App notifications or SMS