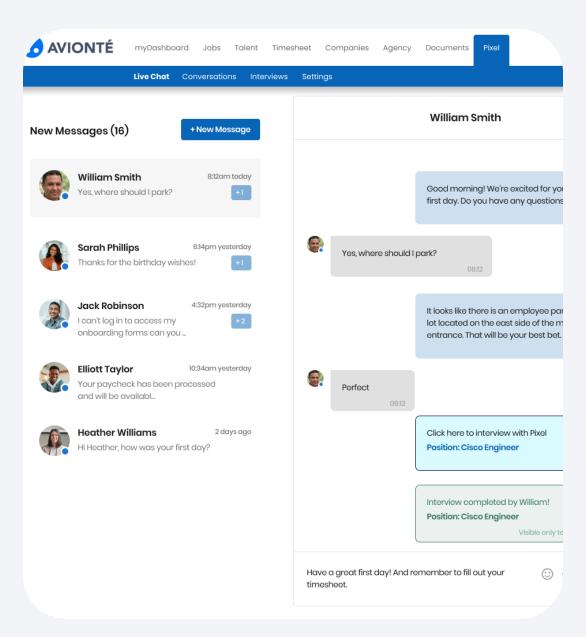

### **Live Chat Interaction**

- View, engage, and manage all talent SMS conversations in a single system of record
- Recruiters will be alerted when talent sends an inquiry
- Conversations and interviews included in the talent profile for complete view of engagement