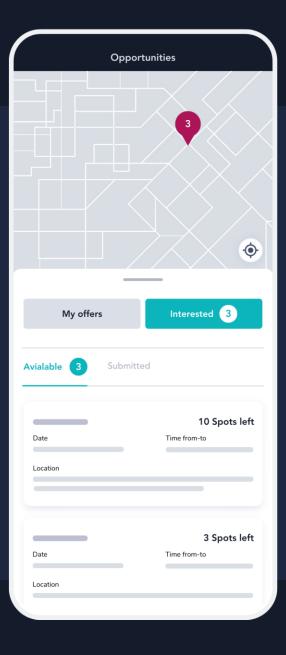

### **Attract Candidates**

Improve time-to-fill with a branded mobile job board that can be accessed via QR code

- Empower talent to search and apply for open roles directly from their mobile device.
- Expand avenues by which you can reach new talent

## Redeploy

Instantly engage your entire talent pool

- Match jobs to qualified candidates
- Reduce time to fill
- Increase show up rates by enabling candidate self-selection