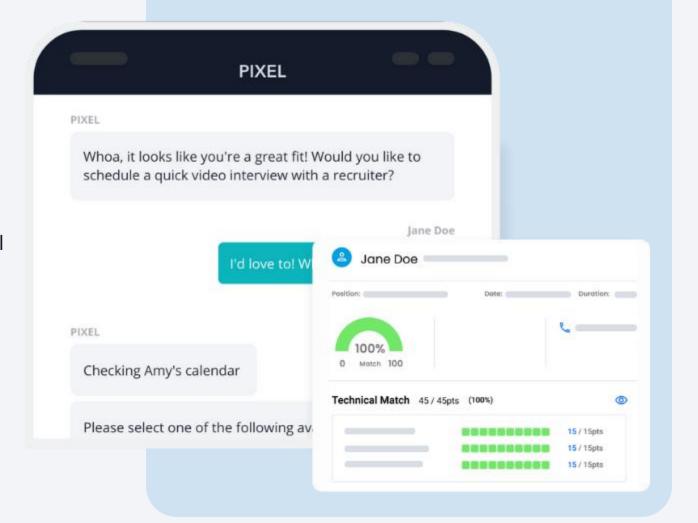

### **Engage Talent**

Automate repetitive, low-value tasks so teams can focus on impactful talent interactions.

- Trigger conversational interviews via Gen AI chatbot to screen talent for open roles.
- Determine best-fit with detailed postinterview reports and scores.
- Infuse communications and notifications throughout the talent lifecycle to drive engagement, retention, and loyalty.

### **Interview Chatbot**

- Trigger custom interviews conducted by chatbot via job board or web application
- Generative AI provides a human touch and more conversational interviews
- Automatically schedule follow-up interview based on responses