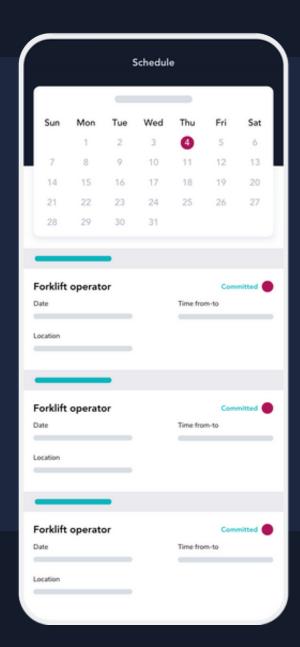

#### **Activate Talent**

Talent is made aware of placement & can see shifts.

# Activate Talent and Track Time

Give talent visibility to their schedule and time tracking

- Empower talent to manage their schedule, track time rate their experience, and redeploy from the app – in real time.
- Automate alerts and notifications to keep talent aware of time to clock in and out