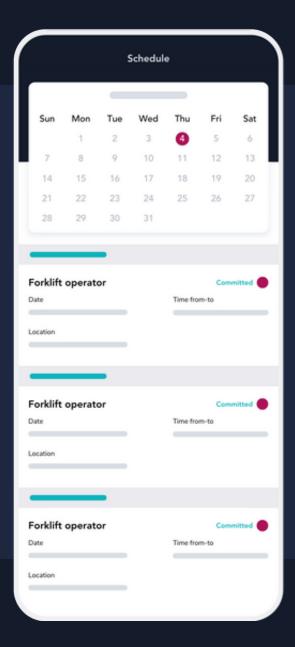

#### **Activate Talent**

Talent is made aware of placement & can see shifts.

# Activate Talent and Track Time

Give talent visibility to their schedule and time tracking

- Empower talent to manage their schedule, track time rate their experience, and redeploy from the app – in real time.
- Automate alerts and notifications to keep talent aware of time to clock in and out